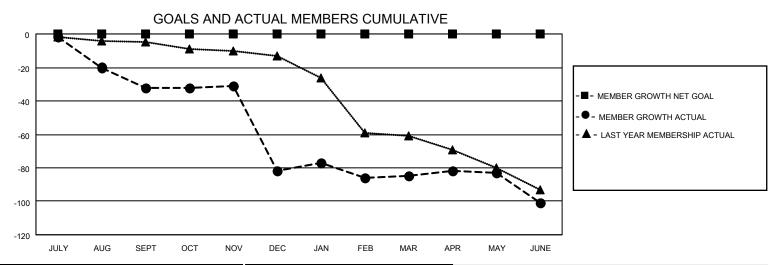

## District 7 N

| Clubs RESULTS FOR 2021-2022 |   |   |   | Members RESULTS FOR 2021-2022 |   |    |    |
|-----------------------------|---|---|---|-------------------------------|---|----|----|
|                             |   |   |   |                               |   |    |    |
| JULY/AUG/SEPT               | 0 | 0 | 1 | JULY/AUG/SEPT                 | 0 | 6  | 38 |
| OCT/NOV/DEC                 | 0 | 0 | 2 | OCT/NOV/DEC                   | 0 | 7  | 56 |
| JAN/FEB/MAR                 | 0 | 0 | 0 | JAN/FEB/MAR                   | 0 | 9  | 12 |
| APR/MAY/JUNE                | 0 | 0 | 1 | APR/MAY/JUNE                  | 0 | 21 | 37 |

## GOALS AND ACTUAL NEW CLUBS CUMULATIVE

| DROPPED CLUBS: 4 |     | 14 CLUBS OF 28 ADDED 1 OR<br>MORE NEW MEMBERS | GENDER DISTRIBUTION                |              |  |
|------------------|-----|-----------------------------------------------|------------------------------------|--------------|--|
|                  |     | WORE NEW MEMBERS                              | MALE                               | 266 (62.15%) |  |
|                  |     |                                               | FEMALE 162 (37.85%)                |              |  |
| DROPPED MEMBERS  |     |                                               | NON BINARY                         | 0 (0.00%)    |  |
|                  |     |                                               | PREFER NOT TO ANSWER 0 (0.00%)     |              |  |
| DECEASED         | 3   |                                               |                                    |              |  |
| CLUB CANCELLED   | 60  | CLICK HERE FOR CUMULATIVE                     | TOTAL FAMILY UNIT MEMBERS          | 80           |  |
| OTHER            | 80  | MEMBERSHIP DATA                               |                                    |              |  |
| TOTAL            | 143 |                                               | FAMILY MEMBERS PAYING HALF DUES 40 |              |  |
|                  |     |                                               |                                    |              |  |